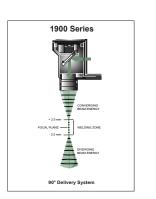

## 1900 Series (XL Body)

LaserStar's 1900 XL Series Industrial Workstations are ideal for a wide range of metal joining, complex assembly, automation and repair applications for the worldwide marketplace. The XL body style provides an oversize welding workspace design coupled with high wattage output which is ideal for many different welding applications.

LaserStar Industrial XL Workstations are available in 60, 80, 100, 150 and 200 watt models and integrate a variety of viewing systems to meet the specific needs of our customer's applications.

HIGHLIGHTS