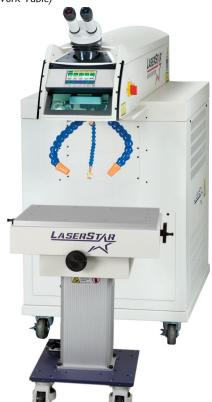

## 1900 Series (XL Body)

LaserStar's 1900 XL Series Industrial Workstations are ideal for a wide range of metal joining, complex assembly, automation and repair applications for the worldwide marketplace. The XL body style provides an oversize welding workspace design coupled with high wattage output which is ideal for many different welding applications.

## 1900 Series (XL Body Style) **Open Workstation** (Shown with Adjustable Work Table)