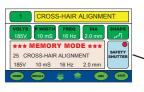

### **Digital Messaging Display**

- Automatic Energy Save Mode
- Integrated Preventative Maintenance Alerts
- Multi-Language System Display
- 79 Memory Settings
- Pre-Programmed Application