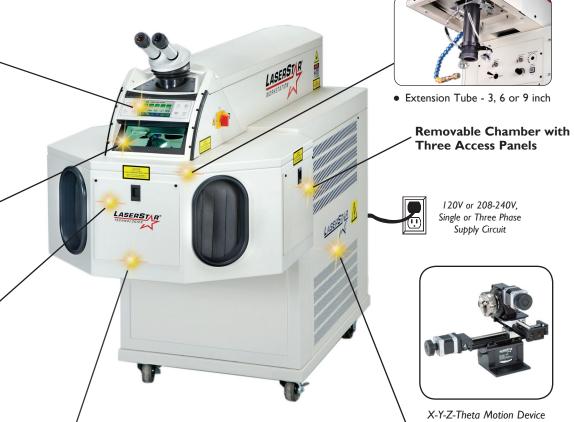

## 1900 Series (XL Body Style) **Open Workstation** (Shown with Adjustable Work Table)

### **Multiple Viewing Systems**

Soft Beam™ Profile Enhancement Resonator Technology (Optional)

**Extension Accessories** 

#### Large Viewing Window 22.5 square inches - 145 square cm

## **Interior Chamber Design**

- LED Natural Lighting (Quad)
- Dual Inert Gas Delivery System
- Dual Operating Logic

**Worldwide Safety Certification** FDA(CDRH), UL, CSA, CE, ETL

**Automation Opportunities** 

**Side Entry Service Panels** (Provides "easy access" to maintenance tasks)